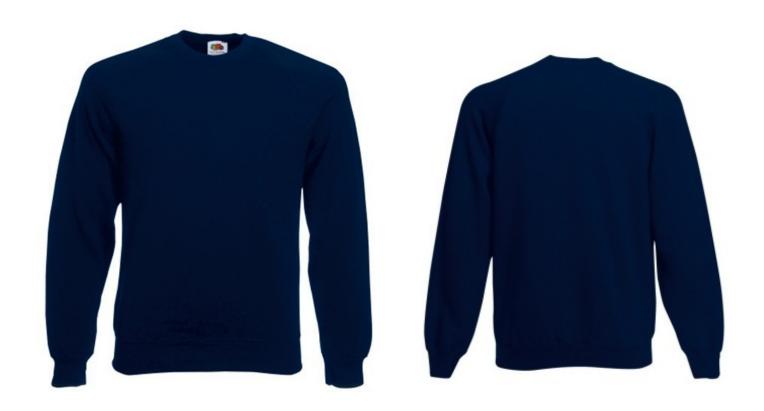

# FRUIT OF THE LOOM, CLASSIC RAGLAN SWEAT, CLASSIC MEN'S SWEATSHIRT, DARK WEIGHT, L

# **Specification**

Fruit of the Loom, Classic Raglan Sweat, classic men's sweatshirt, dark tailored, L. Classic men's sweatshirt, consisting of 80% cotton and 20% polyester, 280gm / m2 cotton, sleeveless and end sweatshirts, exceptional sweatshirt time and for daily activities. Classic cut. Branding: DTG, screen printing, flex, flock, embroidery